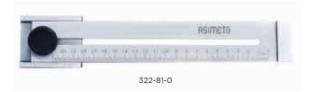

# FEATURES

- Graduation: 0.1mm
- Made of Stainless Steel

-

| Code No. | Range   | Accuracy |
|----------|---------|----------|
| 322-81-0 | 0-200mm | ±0.2mm   |
| 322-82-0 | 0-250mm | ±0.3mm   |
| 322-83-0 | 0-300mm | ±0.3mm   |