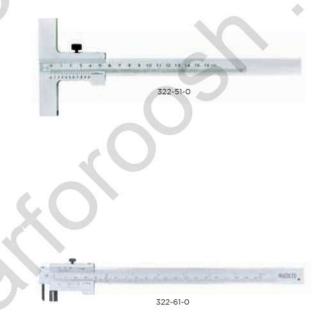

### FEATURES

- Graduation: 0.05mm
- Made of Stainless Steel

| Code No. | Range   | Accuracy | Base Length |
|----------|---------|----------|-------------|
| 322-51-0 | 0-160mm | ±0.1mm   | 135mm       |
| 322-52-0 | 0-250mm | ±0.1mm   | 135mm       |
| 322-53-0 | 0-300mm | ±0.15mm  | 160mm       |

# Marking Calipers

- FEATURES
- Graduation: 1/128" / 0.1mm
- Made of Stainless Steel

|          | Range       |             | Accuracy          |                   |
|----------|-------------|-------------|-------------------|-------------------|
| Code No. | Upper Range | Lower Range | Upper<br>Accuracy | Lower<br>Accuracy |
| 322-61-0 | 0-8"        | 0-200mm     | ±.02"             | ±0.2mm            |
| 322-62-0 | 0-16"       | 0-400mm     | ±.02"             | ±0.3mm            |