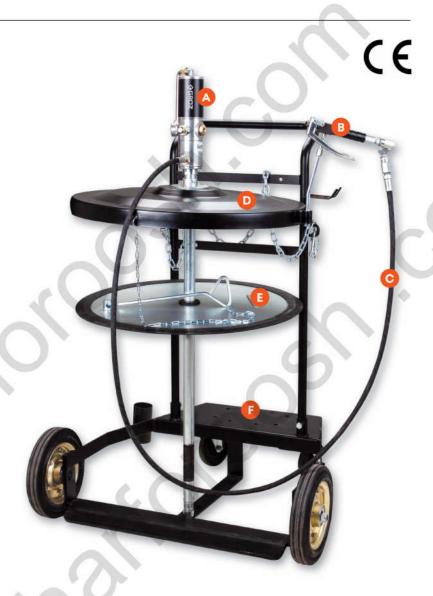

### KIT INCLUDES

| A          | 50:1 Air Operated Grease Pump                                                                                                              |  |  |
|------------|--------------------------------------------------------------------------------------------------------------------------------------------|--|--|
| B          | Grease Control Valve<br>With Z swivel for trouble free dispensing                                                                          |  |  |
| 0          | Connecting Hose<br>84" x 1/4" I.D. (2m x 6.5 mm I.D.) - SAE R2                                                                             |  |  |
| O          | Steel Drum Cover<br>24-1/2" (612 mm)<br>Prevents contamination of grease and<br>keeps pump in vertical position                            |  |  |
| <b>(</b> ) | Rubber Lined Follower Plate<br>O.D. Steel End: 21-5/8" (550 mm)<br>O.D. Plate: 23-11/16" (602 mm)<br>I.D. Grommet: 1-3/16" (29.5 mm)       |  |  |
| G          | Drum Cart  Manufactured from thick steel sheet in powder coated finish Front Wheels: 10" (250 mm) wide Rear castors with toe lock 5" nylon |  |  |