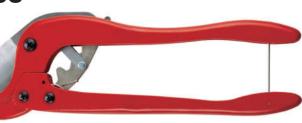

## **PVC PIPE CUTTERS**

■ Model No. S-25

CUTTING DIA. 1" (MAX. O.D. 34MM) LENGTH: 197 MM WEIGHT: 0.27 KGS

■ Model No. L-63

CUTTING DIA. 2" (MAX. O.D. 63MM) LENGTH: 435 MM WEIGHT: 1.16 KGS

CUTTING DIA. 1-1/4" (MAX. O.D. 38MM) WITH ADAPTOR FOR SQUARE PVC PIPE OR TELEPHONE WIRING DUCT. LENGTH: 207 MM