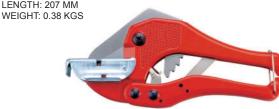

## **PVC PIPE CUTTERS**

■ Model No. S-25

CUTTING DIA. 1" (MAX. O.D. 34MM) LENGTH: 197 MM WEIGHT: 0.27 KGS

■ Model No. L-63

CUTTING DIA. 2" (MAX. O.D. 63MM) LENGTH: 435 MM WEIGHT: 1.16 KGS

CUTTING DIA. 1-1/4" (MAX. O.D. 38MM) WITH ADAPTOR FOR SQUARE PVC PIPE OR TELEPHONE WIRING DUCT. LENGTH: 207 MM