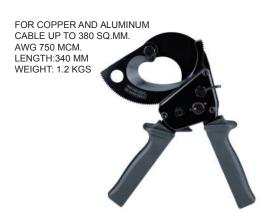

■ Model No. RCC-500

FOR COPPER AND ALUMINUM CABLE UP TO 500 SQ.MM. AWG 1000 MCM. LENGTH: 285 MM WEIGHT: 0.85 KGS