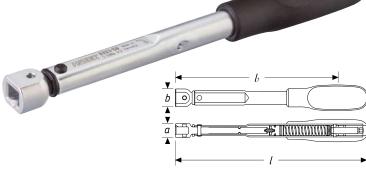

# **Torque Technology**

SYSTEM 6300 CT

(E) 9 x 12

(E) 14 x 18

#### Made in Germany

- Accuracy ± 2% of set value (in direction of actuation)
- Left tightening with same accuracy possible by reversing the wrench
- Plug-and-socket connection to hold insert tools

· With calibration certificate and serial number

· Permanently adjustable value

• DIN EN ISO 6789-2:2017

- · Especially suitable for application in industrial series production
- Setting the desired torque value with adjustment wrench 6399 together with HAZET torque tester 7901 E, 7902 E, 7903 E or any other suitable device
- All wrenches of this series (HAZET 6391-6392) are without a scale and a signal transmitter

V Ь o

60-320

| H <u>AZET</u><br>No.                         | Output | l<br>mm | [1<br>mm | a<br>mm | <u></u> <i>Б</i> | Release accuracy<br>tolerance % | Nm    |          | EAN-No.<br>4000896+ |  |
|----------------------------------------------|--------|---------|----------|---------|------------------|---------------------------------|-------|----------|---------------------|--|
| 6391-50                                      | 🗆 9x12 | 241     | 201      | 17      | 22               | 2                               | 5-50  | 2.2-22.1 | 027064              |  |
| 6391-85                                      | 🗆 9x12 | 316     | 276      | 17      | 22               | 2                               | 15-85 | 5.0-28.3 | 027071              |  |
| Factory preset triggering value as requested |        |         |          |         |                  |                                 |       |          |                     |  |
| 6391-50 V                                    | 🗆 9x12 | 241     | 201      | 17      | 22               | 2                               | 5-50  | 2.2-22.1 | 145881              |  |
| 6391-85 V                                    | 🗆 9x12 | 316     | 276      | 17      | 22               | 2                               | 15-85 | 5.0-28.3 | 145898              |  |
| 0391-05 V                                    | 9X12   | 510     | 270      | 17      | 22               | Ζ                               | 15-65 | 5.0-20.5 | 140090              |  |