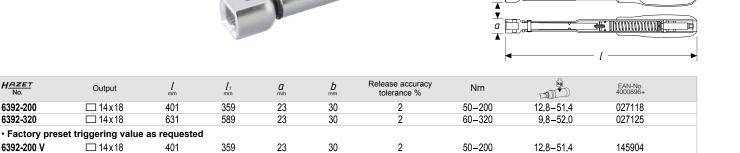

## 6300 Torque wrench · ±2% accuracy · 50-320 Nm

#### Made in Germanv

- Accuracy ± 2% of set value (in direction of actuation)
- Left tightening with same accuracy possible by reversing the wrench
- · Plug-and-socket connection to hold insert tools
- · Permanently adjustable value
- Especially suitable for application in industrial series production
- Setting the desired torque value with adjustment wrench 6399 together with

631

589

23

30

- HAZET torque tester 7901 E, 7902 E, 7903 E or any other suitable device
- All wrenches of this series (HAZET 6391-6392) are
- without a scale and a signal transmitter · With calibration certificate and serial number
- DIN EN ISO 6789-2:2017

### Made in Germany

HAZET No.

6392-200

6392-320

6392-200 V

6392-320 V

• For HAZET torque wrenches 6391 to 6392 (V)

🗆 14 x 18