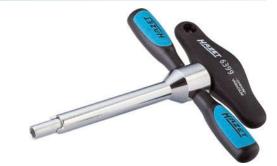

## 6399 Adjustment wrench

### Made in Germany

HAZET No.

6392-200

6392-320

6392-200 V

6392-320 V

• For HAZET torque wrenches 6391 to 6392 (V)

🗆 14 x 18