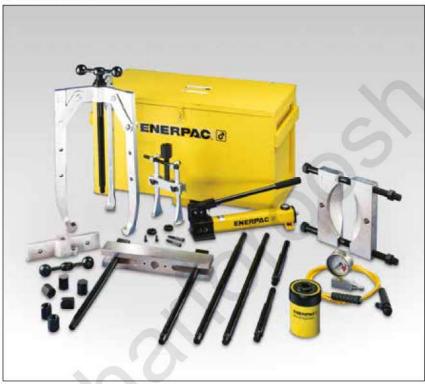

Shown: Master Puller Set BHP3751G

- Supplied with a full hydraulic set including pump, hose, cylinder, gauge, gauge adaptor and wooden case High quality, forged steel components provide superior reliability
- and service Sets include speed crank and adjusting screw for fast contact to
- work before hydraulics are applied All Master Puller Sets include a Grip Puller, a Cross Bearing Puller, a Bearing Cup Puller and a Bearing Separator, which can be

ordered separately, see items nr. 10, 20, 30 and 40.

## **▼ SELECTION CHART**

| Master Puller Set Capacity *  Included Hydraulics | Model Number ►  Set Weight ► | 13 ton<br>BHP1752 <sup>1)</sup><br>37 kg | 22 ton<br>BHP2751G<br>90 kg | 33 ton<br>BHP3751G<br>172 kg | 45 ton **  BHP5751G  298 kg | Page: |           |  |           |        |        |        |       |
|---------------------------------------------------|------------------------------|------------------------------------------|-----------------------------|------------------------------|-----------------------------|-------|-----------|--|-----------|--------|--------|--------|-------|
|                                                   |                              |                                          |                             |                              |                             |       | Hand Pump |  | P142      | P392   | P392   | P80    | 76-79 |
|                                                   |                              |                                          |                             |                              |                             |       | Cylinder  |  | RWH121900 | RCH202 | RCH302 | RCH603 | 34 ▶  |
| Saddle                                            |                              |                                          | HP2015                      | HP3015                       | HP5016                      | 35 🌬  |           |  |           |        |        |        |       |
| Hose                                              |                              | HC7206C                                  | HC7206C                     | HC7206C                      | HC7206C                     | 128   |           |  |           |        |        |        |       |
| <ul> <li>Gauge + Adaptor</li> </ul>               |                              | GA45GC                                   | GA45GC                      | GA45GC                       | GA45GC                      | 142   |           |  |           |        |        |        |       |
| Included Pullers                                  |                              | 01.                                      |                             |                              |                             |       |           |  |           |        |        |        |       |
| o Grip Puller                                     | 124                          | BHP1762                                  | BHP252                      | BHP352                       | BHP552                      | 159   |           |  |           |        |        |        |       |
| O Cross Bearing Puller                            |                              | BHP1772                                  | BHP262                      | BHP362                       | BHP562                      | 160   |           |  |           |        |        |        |       |
| Bearing Cup Puller                                |                              | BHP180                                   | BHP280                      | BHP380                       | BHP580                      | 161   |           |  |           |        |        |        |       |
| Bearing Separator                                 | 100                          | BHP181                                   | BHP282                      | BHP382                       | BHP582                      | 161   |           |  |           |        |        |        |       |
| Case                                              |                              | CM6                                      | CW350                       | CW350                        | CW750                       |       |           |  |           |        |        |        |       |